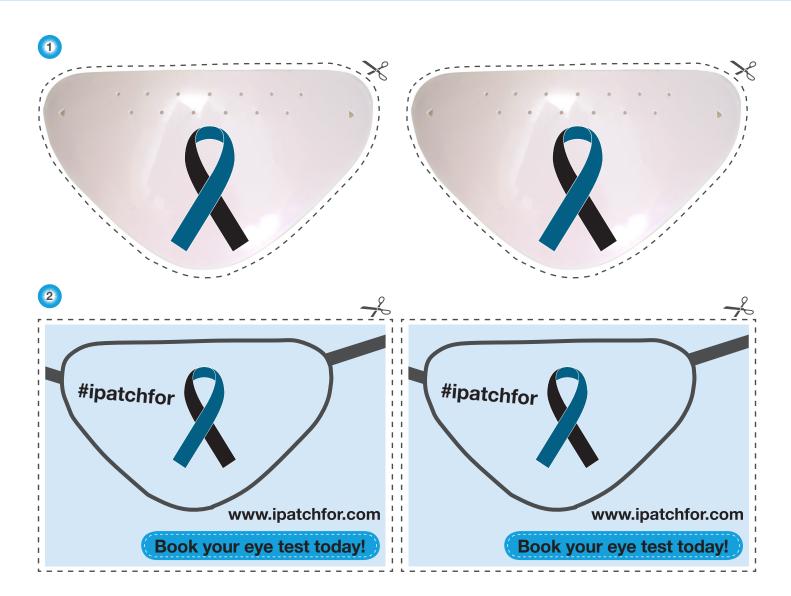

## 

- **0300 790 0512**
- Www.omuk.info
- info@ocumeluk.org
- facebook.com/OcuMelUK
- @OcuMelUK
- OcuMelUK

OcuMel UK, 139 Langley Road, Slough, Berkshire, SL3 7DZ

Cut around the eye patch and attach to a stick / straw. You can decorate this if you wish.